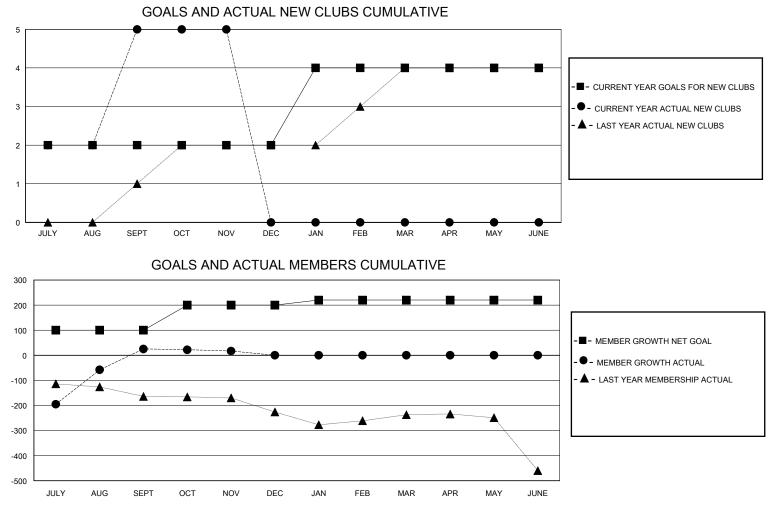

## MONTHLY MEMBERSHIP PROGRESS REPORT

District 321C2

Results as of: 11/30/2023

| GMT:          |               |             |               |                       |                        |                         | GMT CA                                             |  |  |
|---------------|---------------|-------------|---------------|-----------------------|------------------------|-------------------------|----------------------------------------------------|--|--|
|               | Club          | S           |               | Members               |                        |                         |                                                    |  |  |
|               | RESULTS FOR   | R 2023-2024 |               | RESULTS FOR 2023-2024 |                        |                         |                                                    |  |  |
| QUARTER       | NEW CLUB GOAL | NEW CLUBS   | DROPPED CLUBS | QUARTER               | BER GROWTH NET<br>GOAL | MEMBER GROWTH<br>ACTUAL | DROPPED<br>MEMBERS ACTUAL<br>(including transfers) |  |  |
| JULY/AUG/SEPT | 2             | 5           | 1             | JULY/AUG/SEPT         | 100                    | 612                     | 411                                                |  |  |
| OCT/NOV/DEC   | 0             | 0           | 0             | OCT/NOV/DEC           | 100                    | 31                      | 29                                                 |  |  |
| JAN/FEB/MAR   | 2             | 0           | 0             | JAN/FEB/MAR           | 20                     | 0                       | 0                                                  |  |  |
| APR/MAY/JUNE  | 0             | 0           | 0             | APR/MAY/JUNE          | 0                      | 0                       | 0                                                  |  |  |